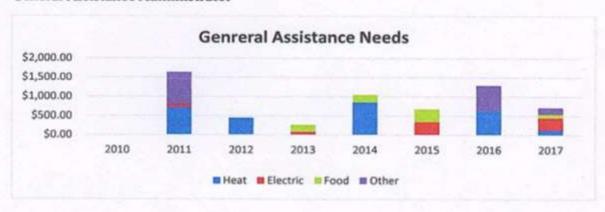

2017: We received 5 applications for assistance and paid 5 applicants which consisted of 5 Individuals. Of those 5 cases, we paid \$127.10 for heat, \$317.20 for electricity, \$95.51 for Food, \$175.00 household items. The Total cost for the 5 cases was \$714.81.

2017: \$1,560.50 was carried over from 2016, with an additional \$439.50 appropriated for a total of \$2,000.00 in 2017 budget.

2017: \$714.81 was spent, with 00.00 reimbursed by the State of Maine. That leaves a balance of \$1,285.19 in the account to be carried over into the 2018 budget.

- 2017 we processed 5 applications, spending \$714.81
- 2016 we processed 4 applications, spending \$1,285.72
- 2015 we processed 3 applications, spending \$261.81
- 2014 we processed 3 applications, spending \$1,042.84
- 2013 we processed 3 applications, spending \$261.81
- 2012 we processed 6 applications, spending \$447.90
- 2011 we processed 5 applications, spending \$1,634.60
- 2010 we processed zero applications spending \$00.00.